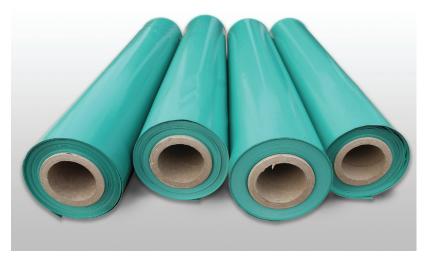

## **Application**

VB Series vapor barriers are installed under slab to restrict moisture migration through concrete which may cause damage and mold. Manufactured by Inteplast Group, these membranes are available in 10 and 15 mil thickness.

## **Availability**

VB-250 (10 mil) roll size 14'X 210' VB-350 (15 mil) roll size 14'X 140' VB-250 VB-350