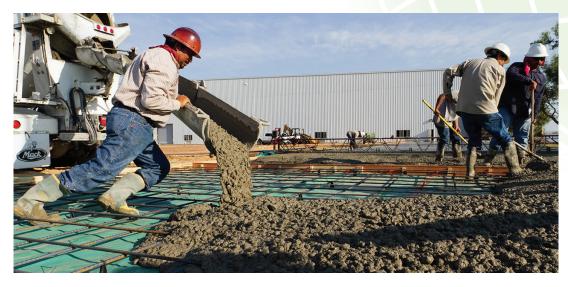

## **Application**

VB Series vapor barriers are installed under slab to restrict moisture migration through concrete which may cause damage and mold. Manufactured by Inteplast Group, these membranes are available in 10 and 15 mil thickness.