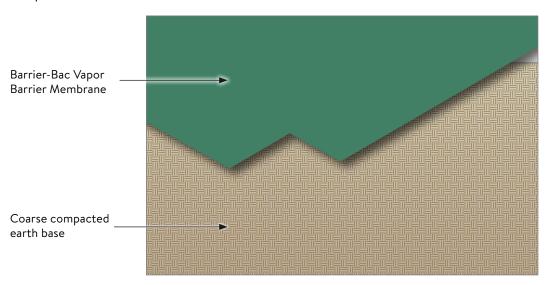

#### STEP 1A: Ground Surface Preparation—Earth Base

Select the suitable Barrier-Bac product (VB-250 or VB-350) and ensure the installation surface is relatively smooth. Barrier-Bac should be unrolled to completely cover the pour area.