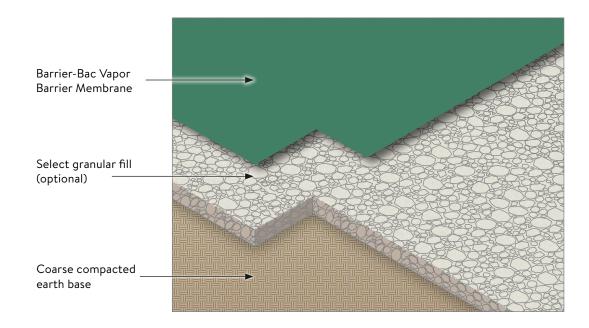

### STEP 1B: GROUND SURFACE PREPARATION-AGGREGATE BASE

Although Barrier-Bac products are extremely tough, installation is easier and more effective when done over a smooth base. It is optional to have a layer of granular fill under the Barrier-Bac.